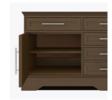

# dorchester Credenza Station - 72"W

The Dorchester Credenza Station combines traditional detailing with modern architectural lines, while providing plenty of storage. There are three sizes to suit your needs with black panels behind the plinth base, which act as dust traps, for ease of cleaning. There is more than enough storage in the credenza's six drawers and two side cabinets, which contain adjustable shelves.

**Adjustable Shelf** 

Unit includes adjustable enclosed shelves.

**Optional Widths** 

Choose from 3 optional widths - 48", 60" or 72".