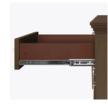

**Door Hinges** 

100° self-closing, kitchengrade Blum® Euro Hinges both dowel and mechprovide a smooth motion.

Drawers

Are constructed with anical fasteners for additional strength. Ball bearing removable slides are fully extendable.