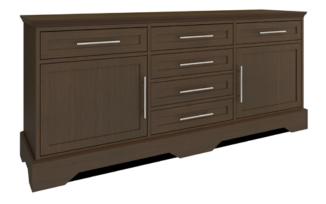

## Statement of Line

**DOBF62S48** 

48W 18D 32H

DOBF62S60 60W 18D 32H

**DOBF62S72** 

72W 18D 32H