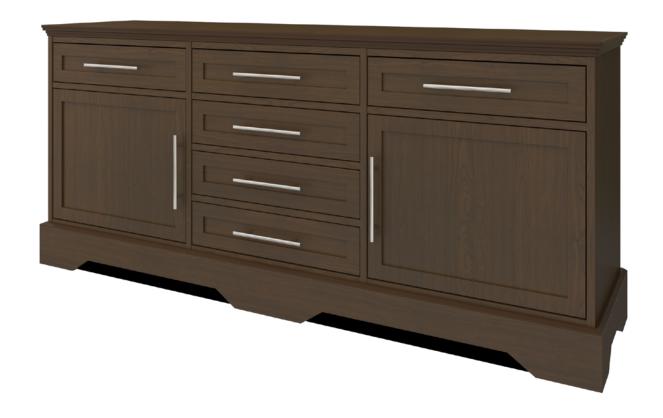

# dorchester Credenza Station - 72"W

The Dorchester Credenza Station combines traditional detailing with modern architectural lines, while providing plenty of storage. There are three sizes to suit your needs with black panels behind the plinth base, which act as dust traps, for ease of cleaning. There is more than enough storage in the credenza's six drawers and two side cabinets, which contain adjustable shelves.

Model: DOBF62S72 72W 18D 32H