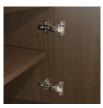

**Door Hinges** 

100° self-closing, kitchengrade Blum® Euro Hinges both dowel and mechprovide a smooth motion.

Drawers

Are constructed with anical fasteners for additional strength. Ball bearing removable slides are fully extendable.