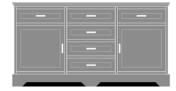

## Statement of Line

**DOBF62S48** 

48W 18D 32H

DOBF62S60 60W 18D 32H

**DOBF62S72** 

72W 18D 32H