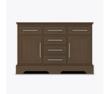

# dorchester Credenza Station - 72"W

The Dorchester Credenza Station combines traditional detailing with modern architectural lines, while providing plenty of storage. There are three sizes to suit your needs with black panels behind the plinth base, which act as dust traps, for ease of cleaning. There is more than enough storage in the credenza's six drawers and two side cabinets, which contain adjustable shelves.

Model: DOBF62S72 72W 18D 32H