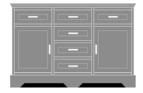

# dorchester Credenza Station - 72"W

The Dorchester Credenza Station combines traditional detailing with modern architectural lines, while providing plenty of storage. There are three sizes to suit your needs with black panels behind the plinth base, which act as dust traps, for ease of cleaning. There is more than enough storage in the credenza's six drawers and two side cabinets, which contain adjustable shelves.

Model: DOBF62S72 72W 18D 32H